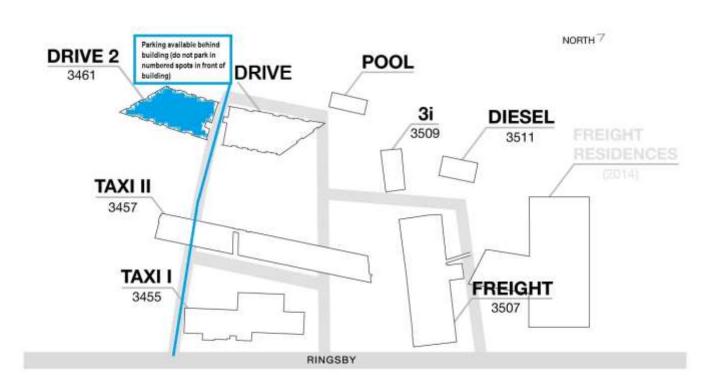

# 3461 Ringsby Court, Suite 215 (Drive 2 Building) Denver, CO 80216

(Maps on reverse side)

3461 Ringsby Court, Suite 215 (Drive 2 Building) Denver, CO 80216