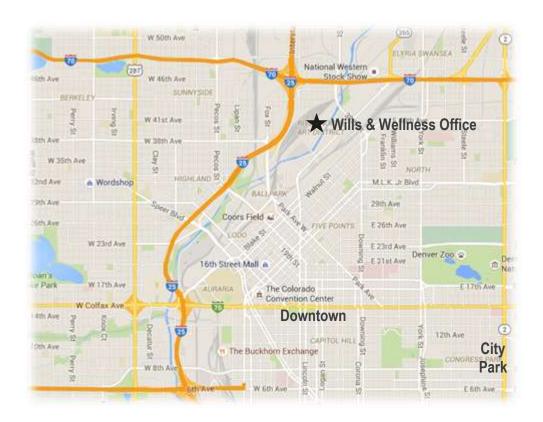

### FROM I-70 OR I-25:

To get to Washington Street...

From the West on I-70: Go EAST on I-70 toward downtown Denver and take Exit 274 for Washington Street

**From the East on I-70:** Go WEST on I-70 toward downtown Denver and take **Exit 275A** for Washington Street.

From I-25 (South or North): Take Exit 214A for I-70 East. Stay in the right lane and take the first available exit to Washington Street.

Once on Washington Street, to get to Ringsby Court...

Go SOUTH on Washington Street and stay in the right lane. Take your 2ND RIGHT—immediately after going under the train tracks and before crossing the South Platte River. Go about 0.5 miles and turn RIGHT into the TAXI Community. You'll see large yellow beams and a red brick building.

### -OR- FROM DOWNTOWN...

Go NORTH on Broadway. Continue north as Broadway turns into Brighton Blvd. Turn left at 31st Street. Go over the bridge and take your immediate RIGHT onto Ringsby Court. Go about 0.5 miles and turn LEFT into the TAXI Community. You'll see large yellow beams and a red brick building.