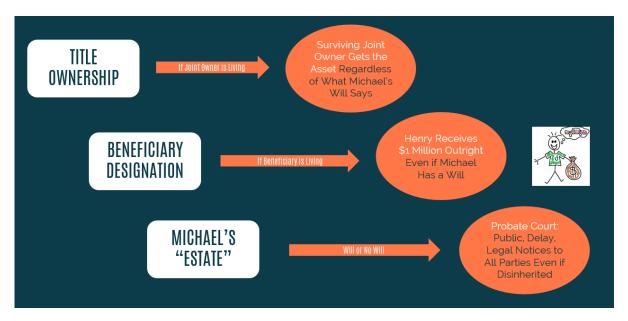

# LIFE INSURANCE FOR A MINOR

LIFE EVENT NO. 01

| 01 |   | _ court is required. |
|----|---|----------------------|
| 02 |   | and<br>trump a will. |
| 03 | A | is a will substitute |

# HENRY'S A MILLIONAIRE...

LIFE EVENT NO. 01

Henry is pumped about his very fancy new red car!

But Polly is nervous to go to probate court...

### WILL VS. TRUST

LIFE EVENT NO. 01

Title and beneficiaries trump a will...

The trust workaround...