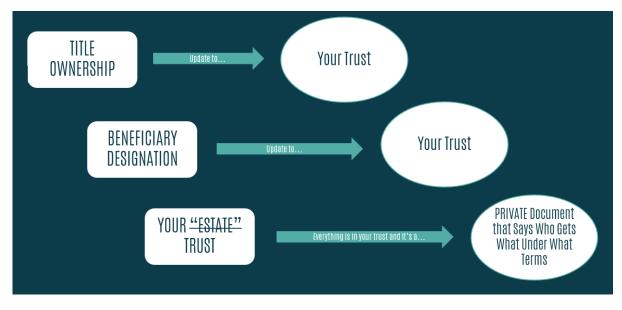

### WILL VS. TRUST

LIFE EVENT NO. 01

Title and beneficiaries trump a will...

The trust workaround...